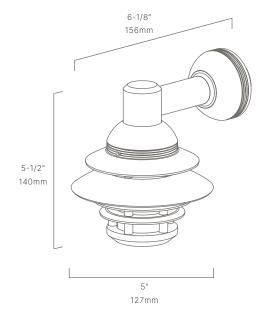

#### CONFIGURATOR:

| FIXTURE DIMENSIONS | D5" x L6-1/8" x H5-1/2"            |
|--------------------|------------------------------------|
| LIGHT SOURCE       | Integrated LED                     |
| COLOR TEMPERATURES | 2700K, 3000K                       |
| WATTAGES           | 8W                                 |
| CRI (RA)           | 80 CRI                             |
| VOLTAGE            | 12V                                |
| DELIVERED LUMENS   | 244lm (3000K)                      |
| DIMMABLE           | Yes, Dim to <10% via Transformer   |
| DRIVER             | Yes, 12V Integral Constant Current |
| TRANSFORMER        | No, 12V AC/DC Transformer Required |
| MOUNT              | Included 1/2" Adapter              |
| FINISH             | Included Natural                   |
| MATERIAL           | Brass & Copper                     |
| WIRE LENGTH        | 24"                                |
| LOCATION           | Exterior Wet                       |
| CERTIFICATIONS     | UL, IP66, IP67                     |
|                    |                                    |