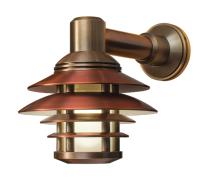

#### STW751105

The Equinox's timeless design enhances architecture and garden elements such as pergolas or gazebos. The Equinox provides design continuity when used in conjunction with our Bollard and Pendant series.

- •Cree LED™ XLAMP® Extreme High Power (XHP)
- •Thermally Integrated® w/ Copper Core Technology®
- •Solid brass and copper construction
- •Ideal for stairs, pathways and architecture